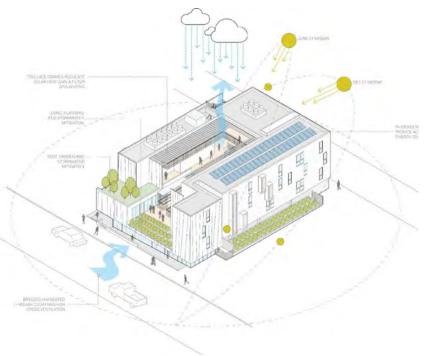

BDRM 1 1 ---\_\_\_\_\_ -+--- --- -1000 BOULEVARD OSPREY HOUSE 300 OSPREY HOUSE 300 5 10 20 ()

BROOKS + SCARPA ARCHITECTS

1-BLOCK PLAN

## PARCEL STRATEGIES

**1-BLOCK AXONOMETRIC** 





## UNIT CONFIGURATION



FRONTAGE PER LT: 40' LOT DIMENSIONS: 40' x 80' LOT AREA: 3,200 SF

**TYPE 100A: NEST HOUSE** 

1 - LIVING 2 • MASTER BEDROOM 3 - BEDROOM 4 - MASTER BATH 5 - BATHROOM 6 - LAUNDRY 7 - STORAGE 8 - STORAGE 9 - CARPORT

10 - SCREENED PATIO 11 - DECK 12 - GARDEN

SQUARE FOOTAGE 1385 CONDITIONED AREA 462 PORCHES 260 CARPORT 156 STORAGE 2263 TOTAL

1 - 27'- 8" x 23'- 3" 2 - 17'- 2" x 9'- 10" 3 - 13'- 10" x 9'- 10"

## ROOM DIMENSIONS

2 BEDROOMS 100A 1 BATHS 1 STORY



FLOOR PLANS

The Rose Transitional Aged Youth (TAY) Affordable Housing Venice, California

> 35 units 70 du/acre























*Miami Beach, Florida 139 units of Senior Affordable Housing*  • Vista 49 units

Breeze 70 units

The Heron 20 units





SITE LOCATION / MAP 01



SITE LOCATION / MAP 03













The Heron Elderly Affordable Housing Miami Beach, FL

crow

 $\diamond$ 

XX

20 units 80 du/acre









Vista Breeze Elderly Affordable Housing Miami Beach, FL

119 units 95 du/acre





Hybrid Historic Court Flood adoptation 2





Hub 32 Mixed-Use Inclusionary Housing Chicago, IL

> 65 units 60 du/acre

12

11

32

NIN BAYA