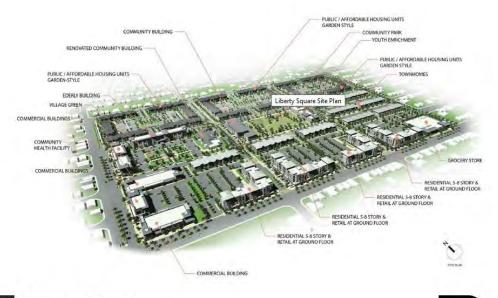

|                                             |

# Value at risk made clearer with reference to Monopoly



| Municipality<br>MIAMI |      |
|-----------------------|------|
| Affected buildings    |      |
| Low income 🛛 🌰 1      | 1267 |
| Medium income 🛛 🌰 2   | 1487 |
| High income 🛛 📒 I     | 6076 |
| Undefined 🏾 🖀 1       | 4911 |
| Land under 5ft rise   | 11%  |
| Land under 7ft rise   | 20%  |

# Affected buildings





## Projections





# Liberty City on high ground









#### Related Group - Master Developer Partner

Partner Established in 1979, The Related Group is Florida's leading developer of sophisticated metropolitan living and one of the country's largest real estate conglomerates. Since its inception, the privately held company has built, rehabilitated and managed over 100,000 condominiums, rental and commercial units. The firm is one of the largest Hispanic-owned businesses in the United States with a development portfolio in excess of \$40 billion in 40 years.

The Related Group has earned international status for its visionary designs and development of luxury condominiums, market-rate rentals, mixed-use centers and affordable properties – often in emerging neighborhoods that impact the lives of all demographics. The Related Group has rede