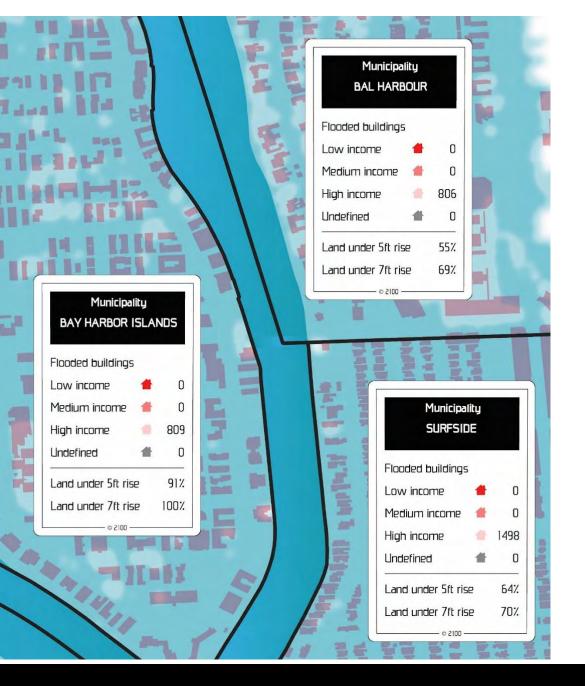

# Equity and Environmental Risk, Liberty City, Miami 2100

FIU Studio - Cejas Scholar with Roberto Rovira 2013