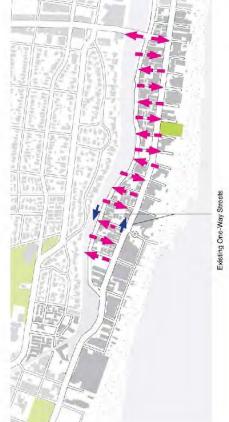

raised at all. The team recommends adding a planting buffer within the public right-of-way that will allow the sidewalk and the roadway to be at different elevations. The planter buffer will provide continuous green infrastructure along the streetscape. Raised tree planters located in this planting buffer/parking zone will allow roadways or sidewalks to be repeatedly raised in the future without disturbing mature canopy trees along the avenues and streets.



Indian Creek Dr. > 70' ROW Collins Avenue: 70' ROW Street: 50' ROW Alley: 20' ROW

Alton Road: > 70' RO Avenue: 70' ROW Street: 50' ROW Alley: 20' ROW

## Make E-W streets one-way

Making E-W streets one-way would create space to fit both bike paths and green infrastructure along the street and mitigate raised roadway conditions.





Plan for Avenue & Street | Roadway at existing elevation



## Plan for Avenue & Street | Raised Roadway at 8.5 NGVD





Individual approach | NGVD 14' | Raise building & lots (some) | Strategy 2A

Existing Avenue



## 5.5 // LANDSCAPE STRATEGIES

## **Opportunities for Improved Ecology**

Miami Beach is surrounded by the rich and diverse ecosystem of the Biscayne Bay and ocean reefs. These fragile ecologies are sensitive to stormwater runoff, which can modify the natural temperature, salinity, turbidity and chemical composition of these water bodies.

The City of Miami Beach has recently added pumping systems to trap and remove a large percentage of the debris, oil, and other pollutants that are added to stormwater runoff as it travels across the roads and yards of the city, which gre