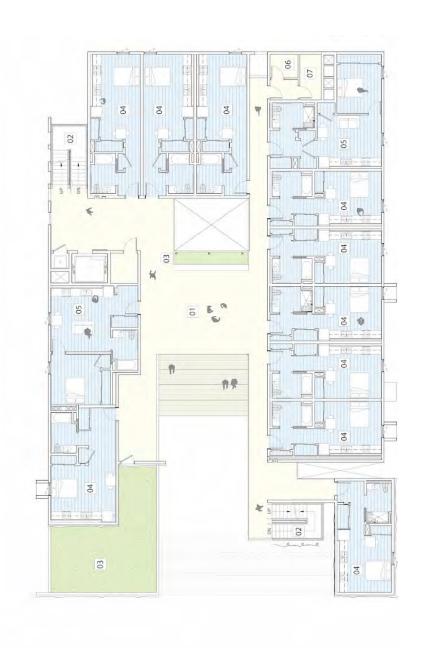

\_3 BDRM 1 1 ---\_\_\_\_\_ -+--- --- -1000 BOULEVARD OSPREY HOUSE 300 OSPREY HOUSE 300 5 10 20 ()

BROOKS + SCARPA ARCHITECTS

1-BLOCK PLAN

## PARCEL STRATEGIES

**1-BLOCK AXONOMETRIC** 





## UNIT CONFIGURATION



FRONTAGE PER LT: 40' LOT DIMENSIONS: 40' x 80' LOT AREA: 3,200 SF

**TYPE 100A: NEST HOUSE** 

1 - LIVING 2 • MASTER BEDROOM 3 - BEDROOM 4 - MASTER BATH 5 - BATHROOM 6 - LAUNDRY 7 - STORAGE 8 - STORAGE 9 - CARPORT

10 - SCREENED PATIO 11 - DECK 12 - GARDEN

SQUARE FOOTAGE 1385 CONDITIONED AREA 462 PORCHES 260 CARPORT 156 STORAGE 2263 TOTAL

1 - 27'- 8" x 23'- 3" 2 - 17'- 2" x 9'- 10" 3 - 13'- 10" x 9'- 10"

## ROOM DIMENSIONS

2 BEDROOMS 100A 1 BATHS 1 STORY



FLOOR PLANS

The Rose Transitional Aged Youth (TAY) Affordable Housing Venice, California

> 35 units 70 du/acre























*Miami Beach, Florida 139 units of Senior Affordable Housing*  • Vista 49 units

Breeze 70 units

The Heron 20 units





SITE LOCATION / MAP 01



SITE LOCATION / MAP 03













The Heron Elderly Affordable Housing Miami Beach, FL

crow

 $\diamond$ 

XX

20 units 80 du/acre









Vista Breeze Elderly Affordable Housing Miami Beach, FL

119 units 95 du/acre





Hybrid Historic Court Flood adoptation 2





Hub 32 Mixed-Use Inclusionary Housing Chicago, IL

> 65 units 60 du/acre

12

11

32

NIN BAYA