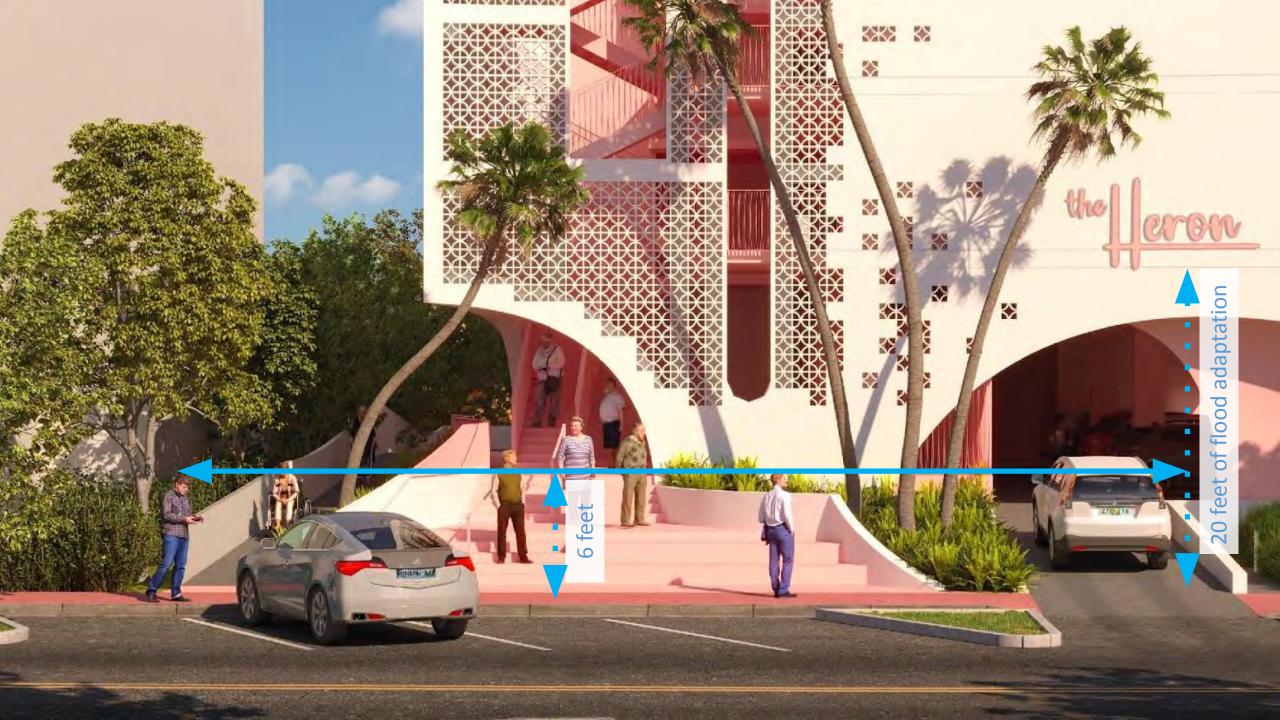

HOUSE** 

1 - LIVING 2 • MASTER BEDROOM 3 - BEDROOM 4 - MASTER BATH 5 - BATHROOM 6 - LAUNDRY 7 - STORAGE 8 - STORAGE 9 - CARPORT

10 - SCREENED PATIO 11 - DECK 12 - GARDEN

SQUARE FOOTAGE 1385 CONDITIONED AREA 462 PORCHES 260 CARPORT 156 STORAGE 2263 TOTAL

1 - 27'- 8" x 23'- 3" 2 - 17'- 2" x 9'- 10" 3 - 13'- 10" x 9'- 10"

## ROOM DIMENSIONS

2 BEDROOMS 100A 1 BATHS 1 STORY



FLOOR PLANS

The Rose Transitional Aged Youth (TAY) Affordable Housing Venice, California

> 35 units 70 du/acre























*Miami Beach, Florida 139 units of Senior Affordable Housing*  • Vista 49 units

Breeze 70 units

The Heron 20 units





SITE LOCATION / MAP 01



SITE LOCATION / MAP 03













The Heron Elderly Affordable Housing Miami Beach, FL

crow

 $\diamond$ 

XX

20 units 80 du/acre









Vista Breeze Elderly Affordable Housing Miami Beach, FL

119 units 95 du/acre





Hybrid Historic Court Flood adoptation 2





Hub 32 Mixed-Use Inclusionary Housing Chicago, IL

> 65 units 60 du/acre

12

11

32

NIN BAYA