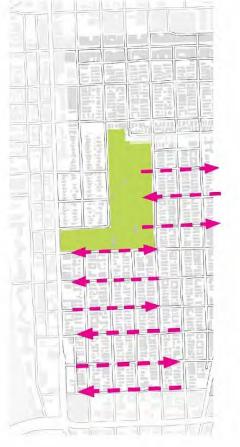

be raised at all. The team recommends adding a planting buffer within the public right-of-way that will allow the sidewalk and the roadway to be at different elevations. The planter buffer will provide continuous green infrastructure along the streetscape. Raised tree planters located in this planting buffer/parking zone will allow roadways or sidewalks to be repeatedly raised in the future without disturbing mature canopy trees along the avenues and streets.



Indian Creek Dr. > 70' ROW Collins Avenue: 70' ROW Street: 50' ROW Alley: 20' ROW

Alton Road: > 70' RO Avenue: 70' ROW Street: 50' ROW Alley: 20' ROW

## Make E-W streets one-way

Making E-W streets one-way would create space to fit both bike paths and green infrastructure along the street and mitigate raised roadway conditions.





Plan for Avenue & Street | Roadway at existing elevation



## Plan for Avenue & Street | Raised Roadway at 8.5 NGVD





Individual approach | NGVD 14' | Raise building & lots (some) | Strategy 2A

Existing Avenue



## 5.5 // LANDSCAPE STRATEGIES

## **Opportunities for Improved Ecology**

Miami Beach is surrounded by the rich and diverse ecosystem of the Biscayne Bay and ocean reefs. These fragile ecologies are sensitive to stormwater runoff, which can modify the natural temperature, salinity, turbidity and chemical composition of these water bodies.

The City of Miami Beach has recently added pumping systems to trap and remove a large percentage of the debris, oil, and other pollutants that are added to stormwater runoff as it travels across the roads and yards of the city, which g