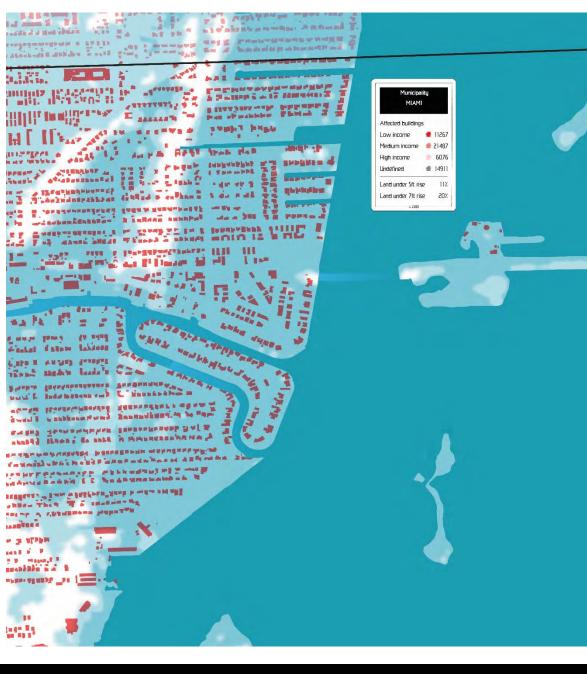

# Equity and Environmental Risk, Liberty City, Miami 2100

FIU Studio - Cejas Scholar with Roberto Rovira 2013