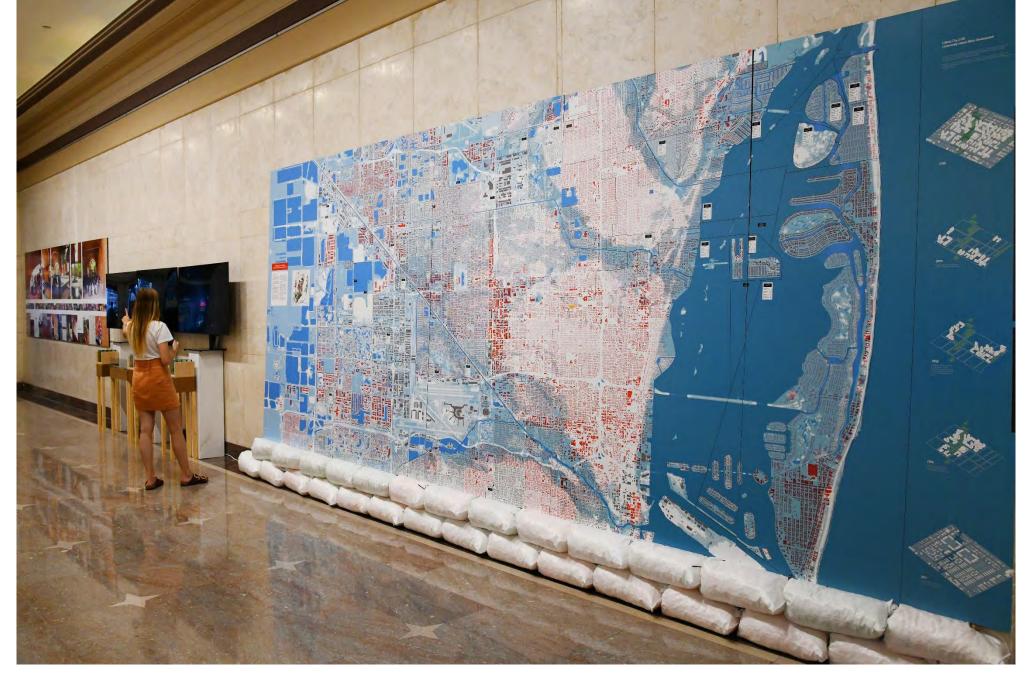

# Redlining to Bluezoning

AIA Florida Equitable and Affordable Housing 2023

Susannah C. Drake FASLA FAIA Principal SASAKI Professor Cooper Union



# Liberty City Exhibition European Cultural Centre at FIU



# Equity and Environmental Risk, Liberty City, Miami 2100



FIU Studio - Cejas Scholar with Roberto Rovira 2013



# From Redlining to Blue Zoning





Liberty City and the wall

| r                        | 1 3                             | r >                          | r                        | ( ) ) ) ( ) ( ) ( ) ( ) ( ) ( ) ( ) ( ) | ð