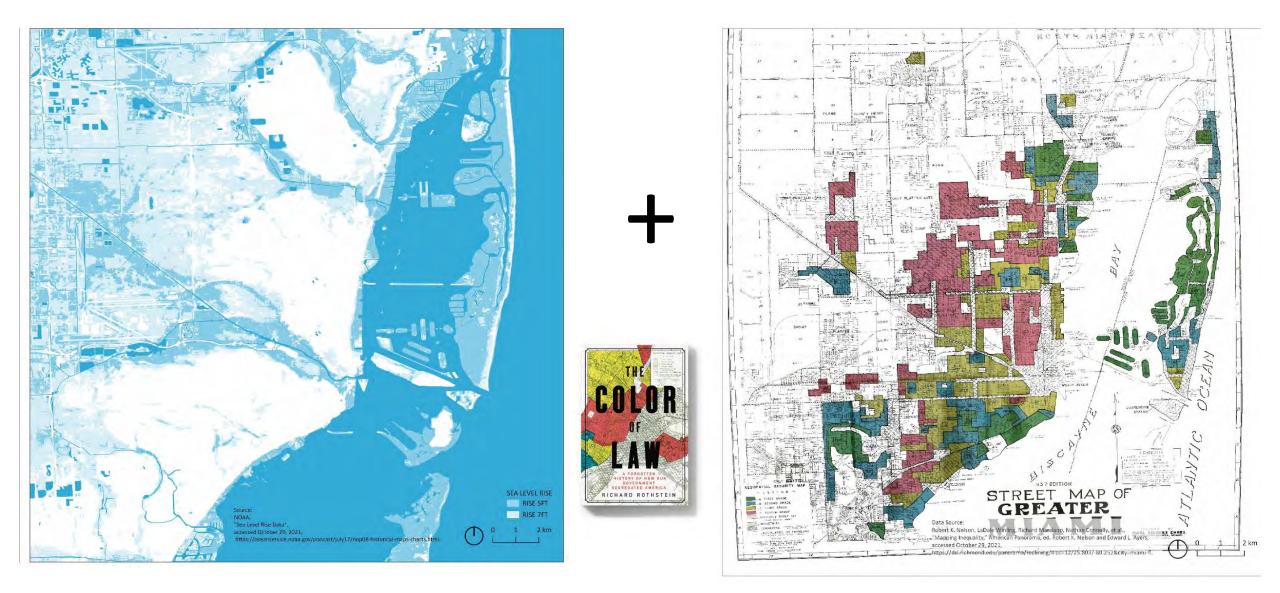

# Equity and Environmental Risk, Liberty City, Miami 2100

FIU Studio - Cejas Scholar with Roberto Rovira 2013