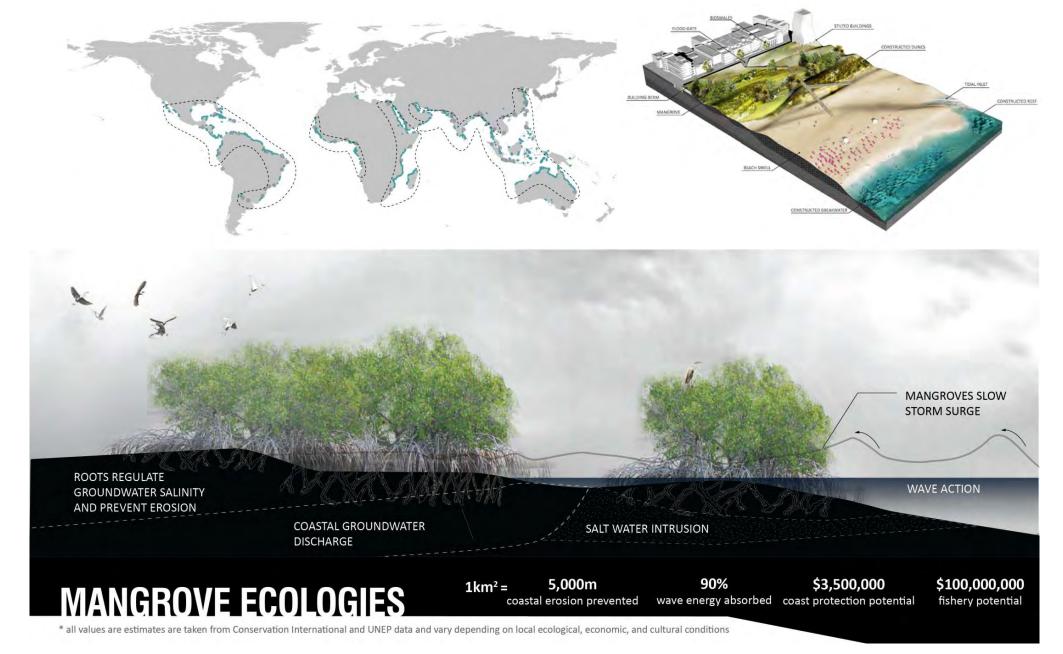

-Dade County Public Housing and Community Development manages more than 8,000 public housing apartments and provide financial help through the federal Section 8 program to more than 18,000 families.

Our support services include assisted living facilities for the elderly and self-sufficiency program for our tenants. We rely on federal and state grant programs to fund our programs. We work closely with the U.S. Department of Housing and Urban Development's (HUD) on our public housing and, with the State of Florida, the development of affordable housing.





## **Related Redevelopment**



2021 Existing conditions Liberty City with Projection of Flood Zone



# 2030 Initiate development of blocks along a new public park that is designed to manage storm water.

2030













# Projects



**Theory to Practice** 



## 5.6 // STREETSCAPE STRATEGIES

## Public Right of Ways

Miami Beach's wide avenues and streets offer excellent opportunities for increased tree canopy, green space, amenity and environmental/hydrological functions. Reducing excessive pavement in these rights of ways, the use of permeable pavements for car and bicycle parking areas, and the installation of continuous green infrastructure systems will increase water storage and recycling and reduce stormwater runoff. Reduced paved areas can still accommodate wide sidewalks, on street parking and designated bicycle lanes.

Looking to the future, provision needs to be made for accessibility between raised streets and adjacent properties. The raising of the roads and the adaptation or raising of buildings will no