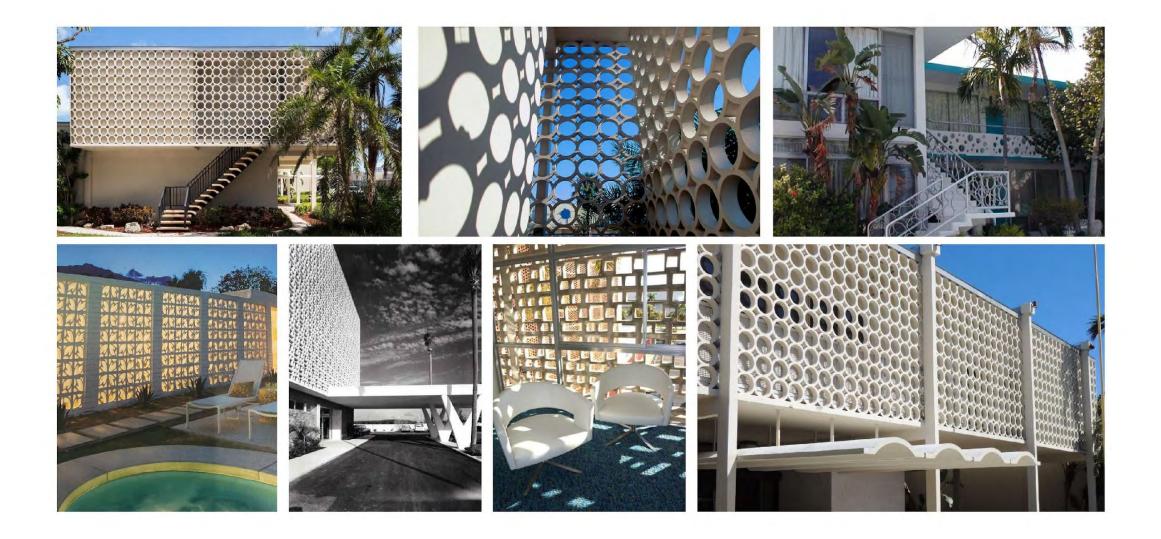

## UNIT CONFIGURATION



FRONTAGE PER LT: 40' LOT DIMENSIONS: 40' x 80' LOT AREA: 3,200 SF

**TYPE 100A: NEST HOUSE** 

1 - LIVING 2 • MASTER BEDROOM 3 - BEDROOM 4 - MASTER BATH 5 - BATHROOM 6 - LAUNDRY 7 - STORAGE 8 - STORAGE 9 - CARPORT

10 - SCREENED PATIO 11 - DECK 12 - GARDEN

SQUARE FOOTAGE 1385 CONDITIONED AREA 462 PORCHES 260 CARPORT 156 STORAGE 2263 TOTAL

1 - 27'- 8" x 23'- 3" 2 - 17'- 2" x 9'- 10" 3 - 13'- 10" x 9'- 10"

## ROOM DIMENSIONS

2 BEDROOMS 100A 1 BATHS 1 STORY



FLOOR PLANS

The Rose Transitional Aged Youth (TAY) Affordable Housing Venice, California

> 35 units 70 du/acre























*Miami Beach, Florida 139 units of Senior Affordable Housing*  • Vista 49 units

Breeze 70 units

The Heron 20 units





SITE LOCATION / MAP 01



SITE LOCATION / MAP 03













The Heron Elderly Affordable Housing Miami Beach, FL

crow

 $\diamond$ 

XX

20 units 80 du/acre









Vista Breeze Elderly Affordable Housing Miami Beach, FL

119 units 95 du/acre





Hybrid Historic Court Flood adoptation 2





Hub 32 Mixed-Use Inclusionary Housing Chicago, IL

> 65 units 60 du/acre

12

11

32

NIN BAYA