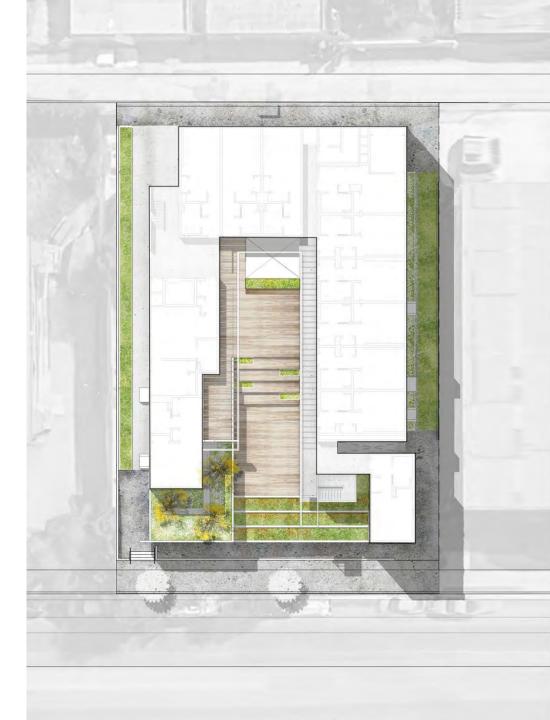

3 BDRM 1 1 ---\_\_\_\_\_ -+--- --- -1000 BOULEVARD OSPREY HOUSE 300 OSPREY HOUSE 300 5 10 20 ()

BROOKS + SCARPA ARCHITECTS

1-BLOCK PLAN

## PARCEL STRATEGIES

**1-BLOCK AXONOMETRIC** 





## UNIT CONFIGURATION



FRONTAGE PER LT: 40' LOT DIMENSIONS: 40' x 80' LOT AREA: 3,200 SF

**TYPE 100A: NEST HOUSE** 

1 - LIVING 2 • MASTER BEDROOM 3 - BEDROOM 4 - MASTER BATH 5 - BATHROOM 6 - LAUNDRY 7 - STORAGE 8 - STORAGE 9 - CARPORT

10 - SCREENED PATIO 11 - DECK 12 - GARDEN

SQUARE FOOTAGE 1385 CONDITIONED AREA 462 PORCHES 260 CARPORT 156 STORAGE 2263 TOTAL

1 - 27'- 8" x 23'- 3" 2 - 17'- 2" x 9'- 10" 3 - 13'- 10" x 9'- 10"

## ROOM DIMENSIONS

2 BEDROOMS 100A 1 BATHS 1 STORY



FLOOR PLANS

The Rose Transitional Aged Youth (TAY) Affordable Housing Venice, California

> 35 units 70 du/acre























*Miami Beach, Florida 139 units of Senior Affordable Housing*  • Vista 49 units

Breeze 70 units

The Heron 20 units





SITE LOCATION / MAP 01



SITE LOCATION / MAP 03













The Heron Elderly Affordable Housing Miami Beach, FL

crow

 $\diamond$ 

XX

20 units 80 du/acre









Vista Breeze Elderly Affordable Housing Miami Beach, FL

119 units 95 du/acre





Hybrid Historic Court Flood adoptation 2





Hub 32 Mixed-Use Inclusionary Housing Chicago, IL

> 65 units 60 du/acre

12

11

32

NIN BAYA