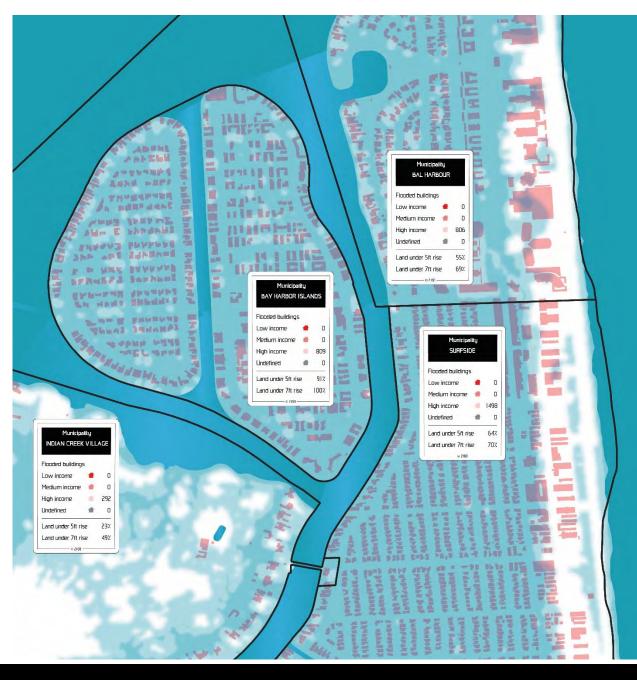

# Equity and Environmental Risk, Liberty City, Miami 2100

FIU Studio - Cejas Scholar with Roberto Rovira 2013